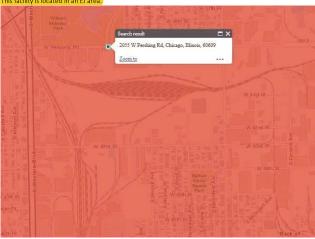

### This facility is located in an EJ area.

From: Pressnall, Chris

Sent: Tuesday, July 18, 2017 9:23 AM
To: Bernoteit, Bob < Bob.Bernoteit@Illinois.gov> Cc: Taylor, David < David.Taylor@illinois.gov> **Subject:** RE: MAT Asphalt LLC (I.D. #031600QKI) This facility is located in an EJ area.