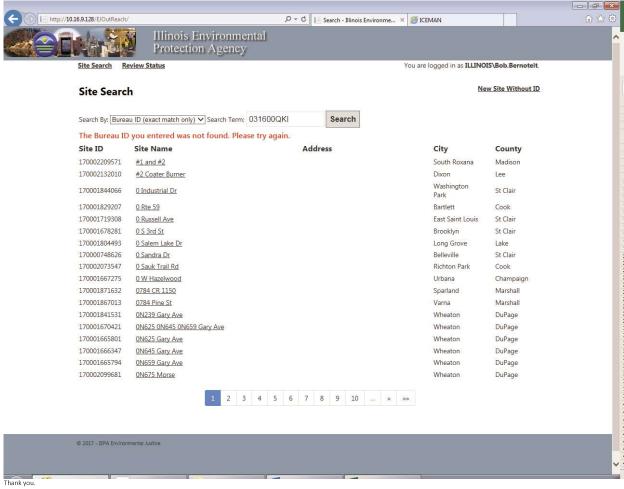

From: Bernoteit, Bob Sent: Tuesday, July 18, 2017 9:16 AM

To: Pressnall, Chris

Cc: Taylor, David Subject: MAT Asphalt LLC (I.D. #031600QKI)

Chris,

Would you please let us know whether this source will be located in an EJ area? The address is 2055 W. Pershing Ave, Chicago, IL 60609.

Would you please let us know whether this source will be located in an EJ area? The address is 2055 W. Pershing Ave, Chicago, IL 60609.

Bob Bernoteit
FESOP Unit Manager,
Illinois EBA Division of Air Pollution Co.

From: Bernoteit, Bob

Sent: Tuesday, July 18, 2017 9:16 AM To: Pressnall, Chris < Chris.Pressnall@Illinois.gov> Cc: Taylor, David <David, Taylor@illinois.gov> Subject: MAT Asphalt LLC (I.D. #031600QKI)

Would you please let us know whether this source will be located in an EJ area? The address is 2055 W. Pershing Ave, Chicago, IL 60609.