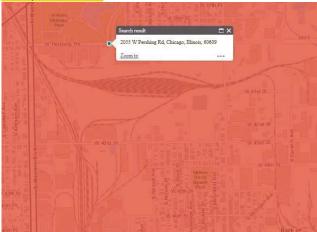

From: Bernoteit, Bob Sent: Tuesday, July 18, 2017 9:16 AM

To: Pressnall, Chris

Cc: Taylor, David Subject: MAT Asphalt LLC (I.D. #031600QKI)

Chris,

Would you please let us know whether this source will be located in an EJ area? The address is 2055 W. Pershing Ave, Chicago, IL 60609.

Would you please let us know whether this source will be located in an EJ area? The address is 2055 W. Pershing Ave, Chicago, IL 60609.

Bob Bernoteit
FESOP Unit Manager,
Illinois EBA Division of Air Pollution Co.

From: Bernoteit, Bob

Sent: Tuesday, July 18, 2017 9:16 AM To: Pressnall, Chris < Chris.Pressnall@Illinois.gov> Cc: Taylor, David <David, Taylor@illinois.gov> Subject: MAT Asphalt LLC (I.D. #031600QKI)

Would you please let us know whether this source will be located in an EJ area? The address is 2055 W. Pershing Ave, Chicago, IL 60609.