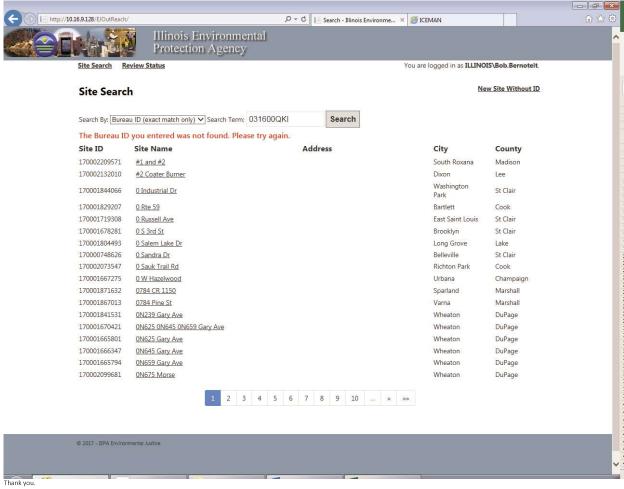

MAT Asphalt LLC (I.D. #031600QKI) Tuesday, July 18, 2017 9:15:34 AM image001.pnq

Thank you.

Bob Bernoteit

Illinois EPA, Division of Air Pollution Control - Permit Section

State of Illinois - CONFIDENTIALITY NOTICE: The information contained in this communication is confidential, may be attorney-client privileged or attorney work product, may constitute inside information or internal deliberative staff communication, and is intended only for the use of the addressee. Unauthorized use, disclosure or copying of this communication or any part thereof is strictly prohibited and may be unlawful. If you have received this communication in error, please notify the sender immediately by return e-mail and destroy this communication and all copies thereof, including all attachments. Receipt by an unintended recipient does not waive attorney-client privilege, attorney work product privilege, or any other exemption from disclosure.

RE: MAT Asphalt LLC (I.D. #031600QKI) Tuesday, July 18, 2017 9:23:15 AM image002.png image003.png