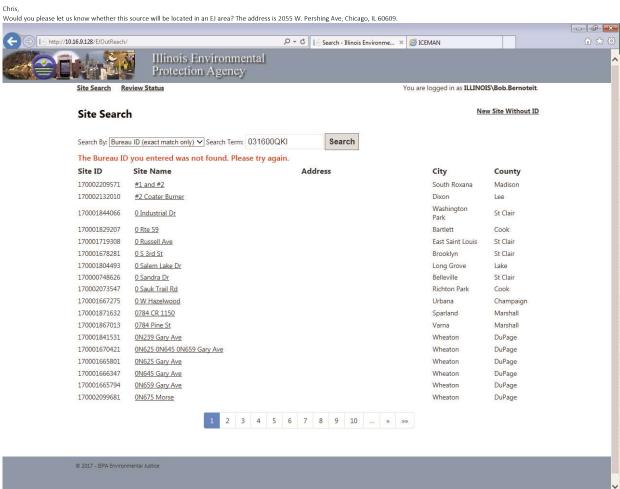

From: Bernoteit, Bob Sent: Tuesday, July 18, 2017 9:16 AM

To: Pressnall, Chris

Cc: Taylor, David Subject: MAT Asphalt LLC (I.D. #031600QKI)

Chris,

Would you please let us know whether this source will be located in an EJ area? The address is 2055 W. Pershing Ave, Chicago, IL 60609.

Would you please let us know whether this source will be located in an EJ area? The address is 2055 W. Pershing Ave, Chicago, IL 60609.

Bob Bernoteit
FESOP Unit Manager,
Illinois EBA Division of Air Pollution Co.

From: Bernoteit, Bob

Sent: Tuesday, July 18, 2017 9:16 AM To: Pressnall, Chris < Chris.Pressnall@Illinois.gov> Cc: Taylor, David <David, Taylor@illinois.gov> Subject: MAT Asphalt LLC (I.D. #031600QKI)

Would you please let us know whether this source will be located in an EJ area? The address is 2055 W. Pershing Ave, Chicago, IL 60609.