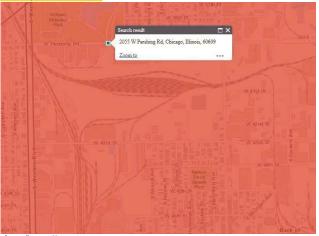

From: Bernoteit, Bob Sent: Tuesday, July 18, 2017 9:16 AM

To: Pressnall, Chris

Cc: Taylor, David Subject: MAT Asphalt LLC (I.D. #031600QKI)

Chris,

Would you please let us know whether this source will be located in an EJ area? The address is 2055 W. Pershing Ave, Chicago, IL 60609.

Would you please let us know whether this source will be located in an EJ area? The address is 2055 W. Pershing Ave, Chicago, IL 60609.

Bob Bernoteit
FESOP Unit Manager,
Illinois EBA Division of Air Pollution Co.

From: Bernoteit, Bob

Sent: Tuesday, July 18, 2017 9:16 AM To: Pressnall, Chris < Chris.Pressnall@Illinois.gov> Cc: Taylor, David <David, Taylor@illinois.gov> Subject: MAT Asphalt LLC (I.D. #031600QKI)

Would you please let us know whether this source will be located in an EJ area? The address is 2055 W. Pershing Ave, Chicago, IL 60609.